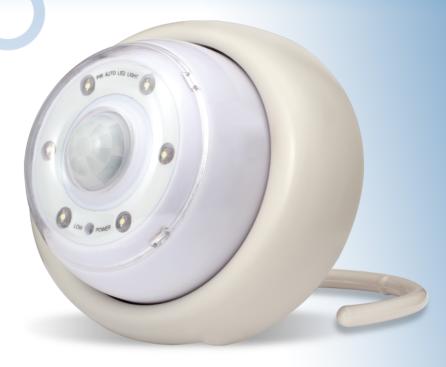

## Light Motion activated night light for under your bed

**Motion-activated** 

- Adjustable LED brightness
- Adjustable day/night sensitivity
- 4 ON times including continuous

Swivel-open stand doubles as a hook, so it can be hung on your wrist or walker

Helps you safely navigate dark bedrooms, unlit hallways, and unfamiliar hotel rooms.

Place the battery-operated Light Owl on the floor next to your bed or nightstand. When the built-in motion sensor detects movement, the Light Owl's 6 bright LEDs illuminate the area automatically, and stay on for 20, 60 or 90 seconds (your selection).