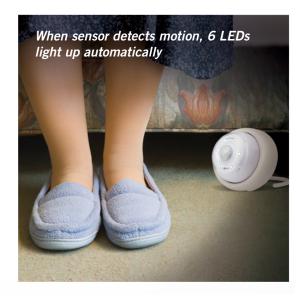

Helps you safely navigate dark bedrooms, unlit hallways, and unfamiliar hotel rooms.

Place the battery-operated Light Owl on the floor next to your bed or nightstand. When the built-in motion sensor detects movement, the Light Owl's 6 bright LEDs illuminate the area automatically, and stay on for 20, 60 or 90 seconds (your selection).

That means you'll be able to find your slippers easily, and safely navigate your way to the bathroom or kitchen, without disturbing your spouse. Or carry the Light Owl with you through an unlit hallway or unfamiliar hotel room.